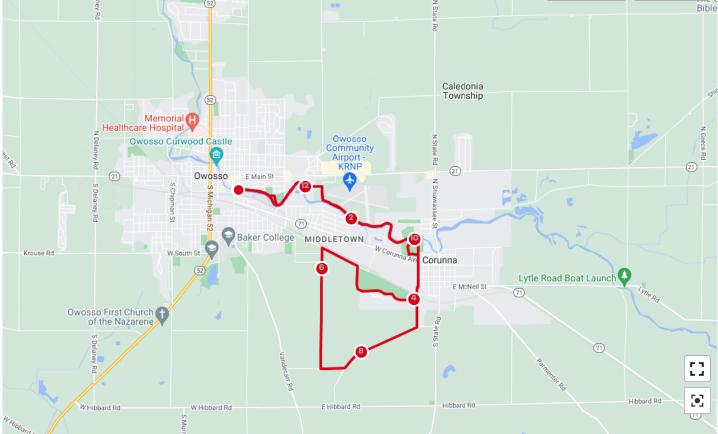

#### Owosso, MI, United States

Runners will begin at Huntington Bank and follow the trail by the baseball fields. Upon crossing the bridge by McCurdy Park, they runners will head Southwest until Diana Drive, heading east on this road. They will then head South on Emma/Norton Road. Upon heading back to the park, runners will head west at the corner of Norton and Mack Street, before heading north on Gov Parsons Drive. They will then turn right on Diana drive (head east) before taking a left onto Gov Parsons Drive and following it back to bridge. This will complete a full "Figure 8" with an overlap on Diana Drive. Upon coming back around Kiwanis fields, they will hop on Oakwood Avenue before taking a left on Jermone Avenue to head back to the bank.