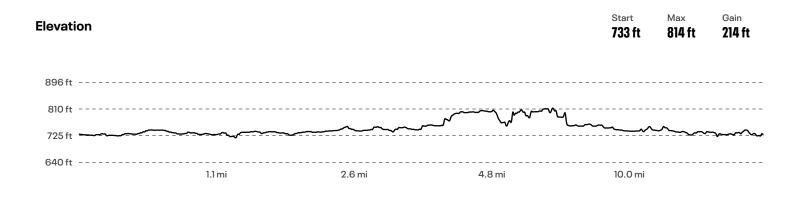

, they runners will head Southwest until Diana Drive, heading east on this road. They will then head South on Emma/Norton Road. Upon heading back to the park, runners will head west at the corner of Norton and Mack Street, before heading north on Gov Parsons Drive. They will then turn right on Diana drive (head east) before taking a left onto Gov Parsons Drive and following it back to bridge. This will complete a full "Figure 8" with an overlap on Diana Drive. Upon coming back around Kiwanis fields, they will hop on Oakwood Avenue before taking a left on Jermone Avenue to head back to the bank.





You're taking control of your fitness and wellness journey, so take control of your data, too. Learn More about your rights and options. Or click here to opt-out of certain cookies.

Map Viev



## MAPMYRUN



### Help

Log In / Register Privacy Center Support Developer / API

#### About

Contact Us Join Our Team Shop Under Armour

#### Connect

⊘ Instagram
④ Facebook
♥ Twitter
♥ YouTube

© 2024 Under Armour®, Inc. All rights reserved

Privacy Policy Terms of Use Cookie Policy Cookie Preferences AdChoices Do Not Sell or Share My Personal Information

You're taking control of your fitness and wellness journey, so take control of your data, too. Learn More about your rights and options. Or click here to opt-out of certain cookies.